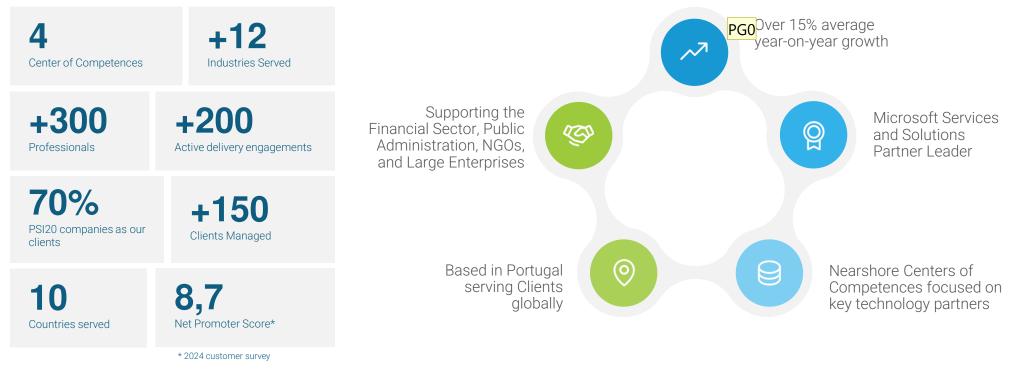

## **Our Credentials**

Our success is built on our ability to get to the heart of the issue and find the best solutions for our clients. Take a look at the relevant, leading credentials we've achieved since launching in 2015

#### Slide 11

- **PG0** Rever os icons, alinhando-os com o que estamos a transmitir Paulo Garcia; 2025-03-12T11:49:30.063
- PG1 Colocar os 300 professionals como uma box na esquerda. Paulo Garcia; 2025-03-12T15:20:42.157
- PG2 No lugar dos 300 professionals, colocar o "Over 15% average year-on-year growth" Paulo Garcia; 2025-03-12T15:21:17.652
- **PG3** Outras credenciais para colocar em Caixa:
  - 200+ active delivery engagements (validar numero com Fgomes/C Silva)
  - 4 Center of Competences
  - 12+ industries served