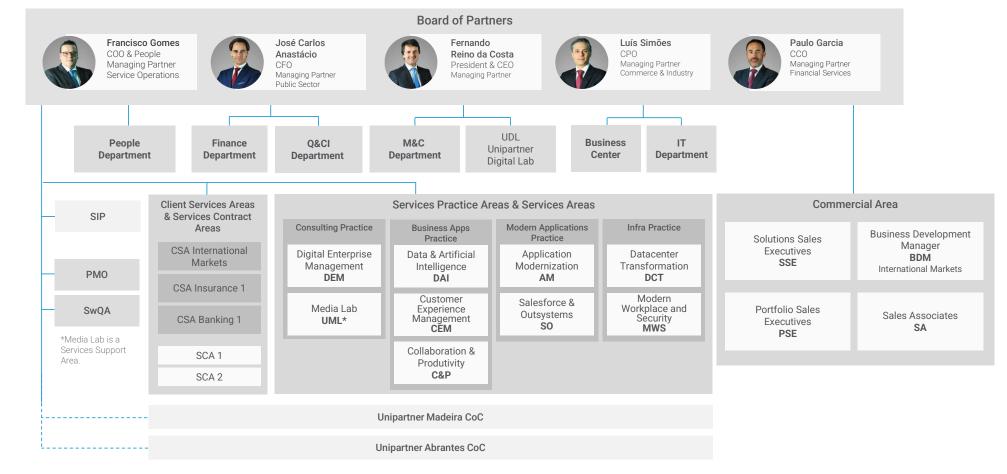

redentials**

Our success is built on our ability to get to the heart of the issue and find the best solutions for our clients. Take a look at the relevant, leading credentials we've achieved since launching in 2015



unipartner.

#### Slide 11

- **PG0** Rever os icons, alinhando-os com o que estamos a transmitir Paulo Garcia; 2025-03-12T11:49:30.063
- PG1 Colocar os 300 professionals como uma box na esquerda. Paulo Garcia; 2025-03-12T15:20:42.157
- PG2 No lugar dos 300 professionals, colocar o "Over 15% average year-on-year growth" Paulo Garcia; 2025-03-12T15:21:17.652
- **PG3** Outras credenciais para colocar em Caixa:
  - 200+ active delivery engagements (validar numero com Fgomes/C Silva)
  - 4 Center of Competences
  - 12+ industries served

Paulo Garcia; 2025-03-12T15:28:10.655





#### unipartner.

## **Our Delivery Centers**



#### Oeiras, Porto Salvo, Headquarters, Portugal

Located in the vibrant Oeiras Valley tech hub, in the great Lisbon Area, our headquarters is the heart of our operations. This office is home to our executive team and central departments, driving innovation and strategic growth across all regions.



#### Abrantes Center of Competence, Portugal

Our Abrantes office is a key player in our regional operations, focusing on customer support with 24x7 Operations. This team is dedicated to providing exceptional service.

PG1



#### Funchal Center of Competence, Portugal

Situated in the picturesque city of Funchal, this center of competence specializes in the development of innovative technological solutions. Here, our team develops their exper