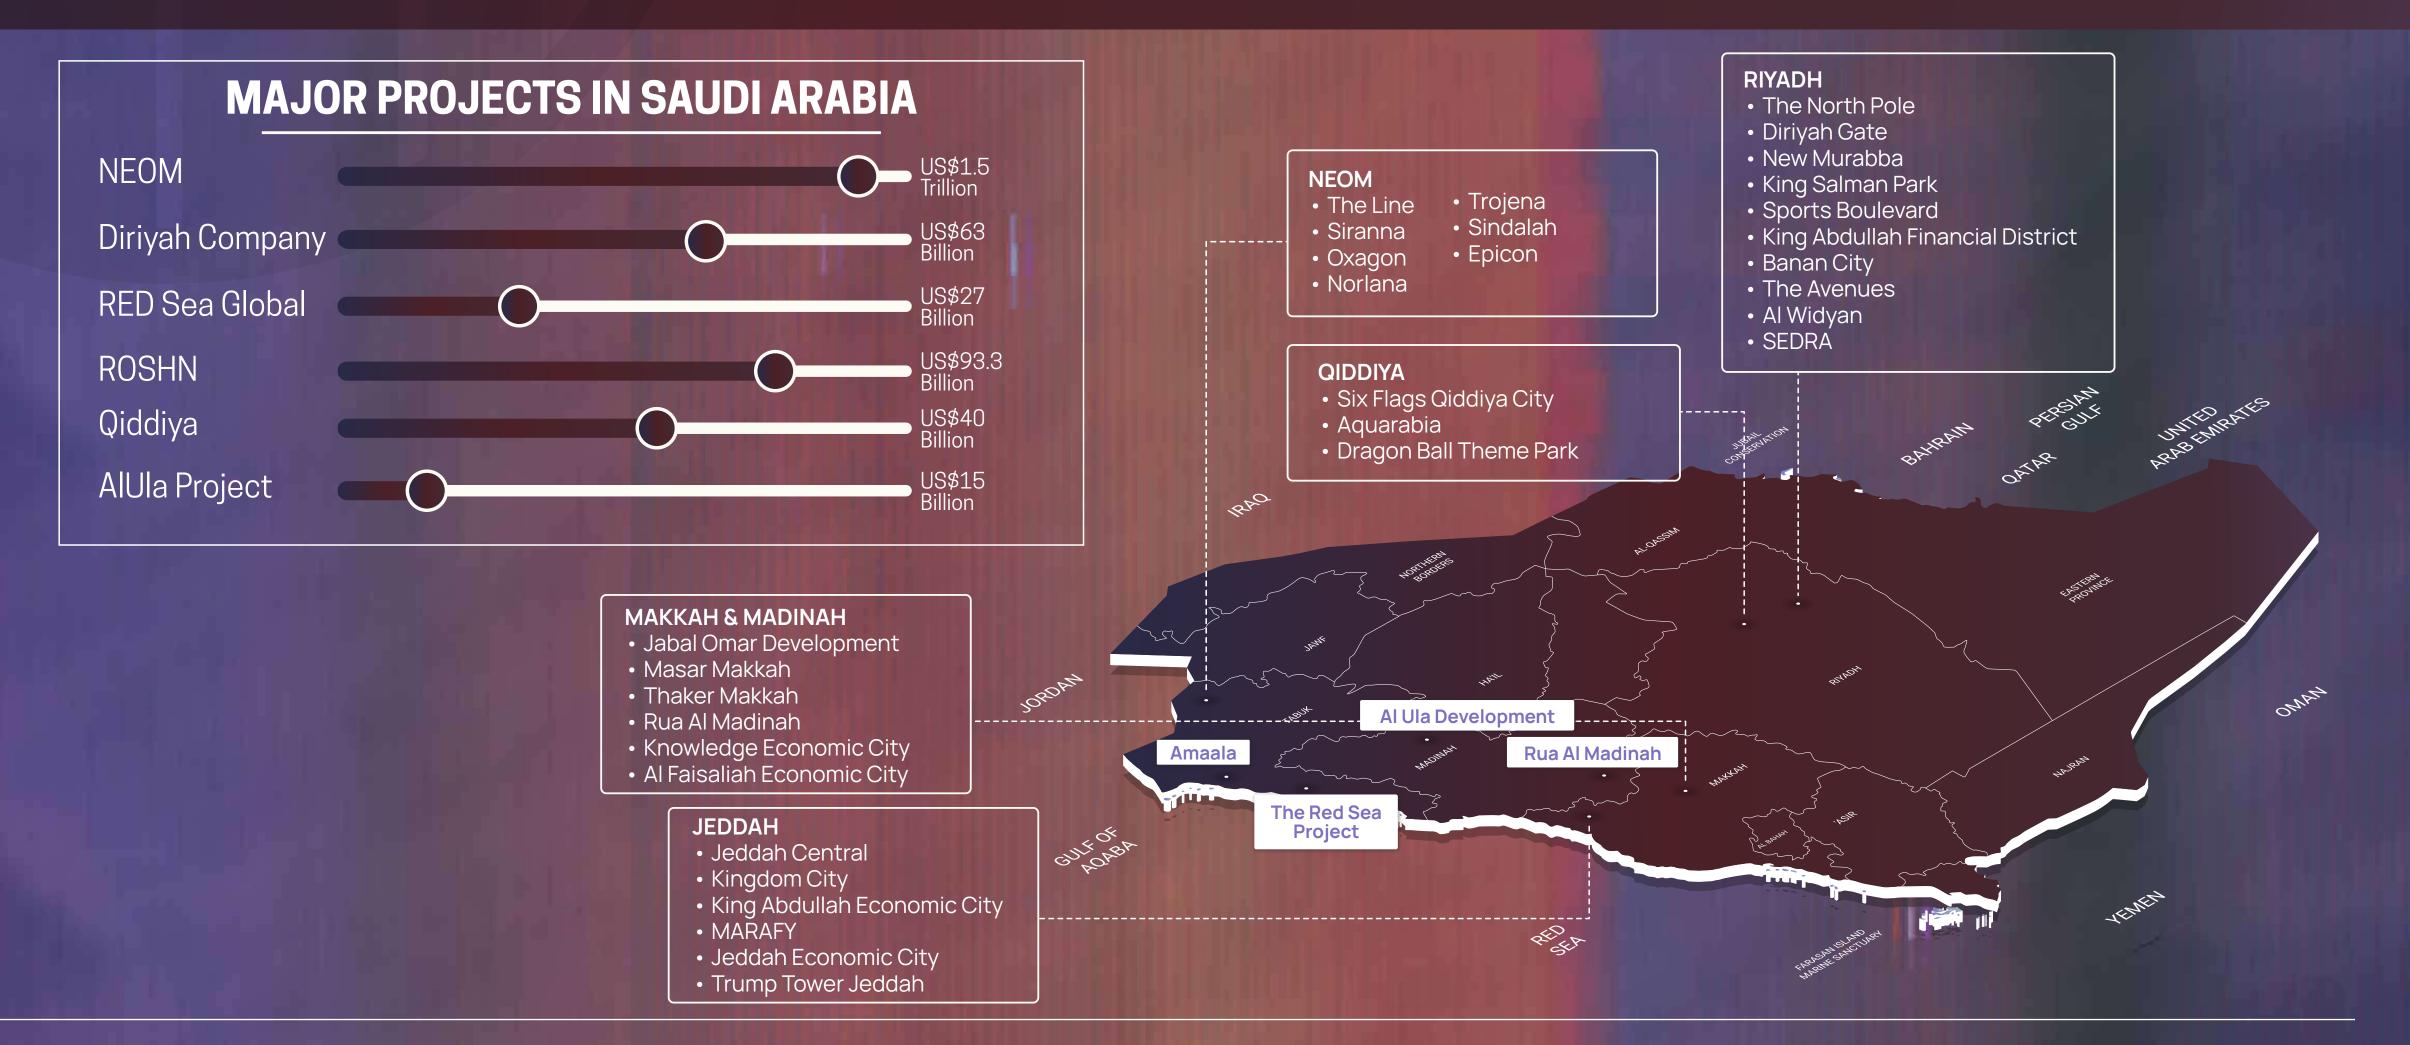

### NEOM

\$1.7T futuristic smart city with The Line, Trojena (2029 Asian Winter Games), Oxagon, Sindalah Island

### **DIRIYAH GATE**

\$63B cultural & lifestyle hub with 42 hotels and 180+ luxury retail brands

### RIYADH METRO

\$27B transport infrastructure, covering 176 km across the capital

### QIDDIYA

366 sq. km entertainment city, featuring Six Flags, the world's fastest roller coaster, and sports megaprojects

### **RED SEA & AMAALA**

3,000 luxury hotel rooms, 39 resorts, & ultra-luxury wellness destinations

\$126.8B REAL ESTATE MARKET BY 2032. THE FUTURE IS HERE—ARE YOU PART OF IT?